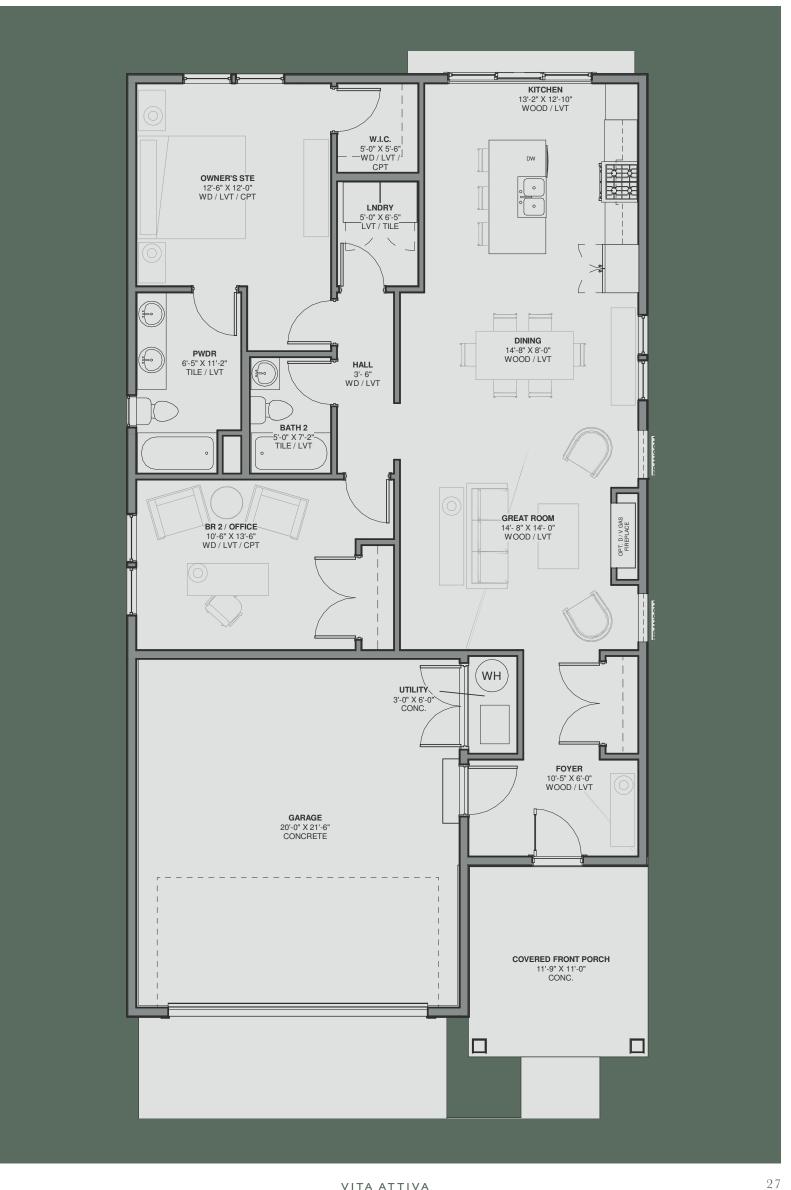

### THE CAPRI

1288 SQUARE FEET 2 BEDROOMS / 2 BATH 2 CAR GARAGE THE CAPRI is one of our 2 car plans, complete with a front porch and back patio. Beautiful open floor plan with a wonderful flow through your living room/dining room/kitchen space. The master bedroom is equipped with a

double sink powder room and backyard view, along with a large walk-in closet. The second bedroom has the capability to be used as an office if preferred, but also makes for wonderful living space.

ACTIVE LIVING IS EXACTLY WHAT YOU WILL EXPERIENCE AT OUR NEW ADULT COMMUNITY. THIS UNIQUE NEIGHBORHOOD WILL FOCUS ON YOU AND OFFER THE LIFESTYLE YOU HAVE BEEN LOOKING FOR - A COMMUNITY WITH RESORT STYLE LIVING WITH LIKEMINDED ADULTS