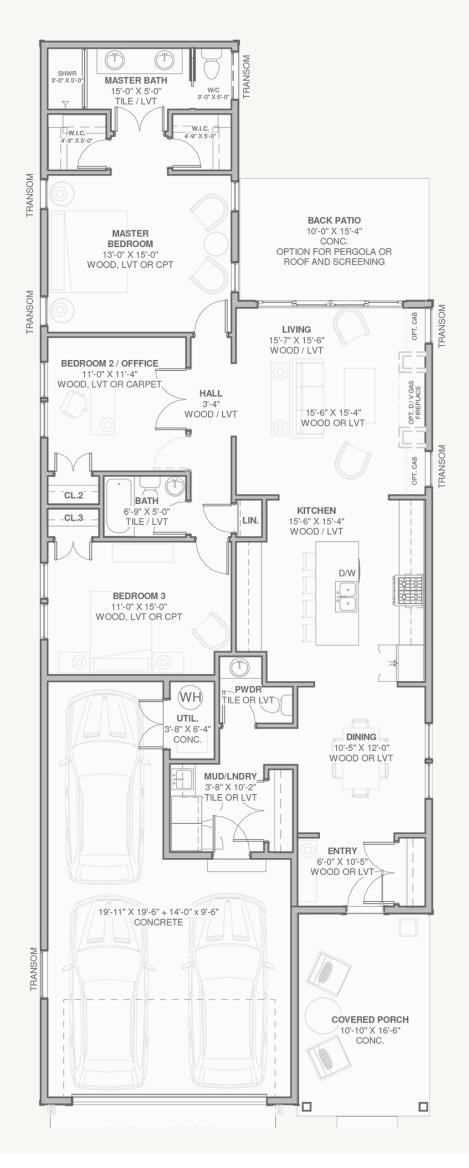

#### THE MILAN

2432 SQUARE FEET 4 BEDROOMS / 4 BATHS 2 CAR GARAGE THE MILAN is our larger 2-story Villa which offers an abundance of space, perfect for entertaining, guests and grandchildren. Enjoy main floor open concept living that includes a dining room, kitchen island with double sinks and breakfast bar, buffet with lower cabinets and pantry on either side. The living room boasts an optional fireplace with built-ins, easy walkout to your back patio which can be covered

or screened with your preference. The Owner's Suite includes a large walk-in closet and a private <sup>3</sup>/<sub>4</sub> bath with dual sinks. The second bedroom and leads to a full bath, and there is a convenient stackable laundry off the mudroom. Your front covered porch welcomes guests to your large villa. The upstairs addition has so much space with 2 bedrooms, a full bath, a 16'11" x 14'8" loft, and 12 x 8 office space.