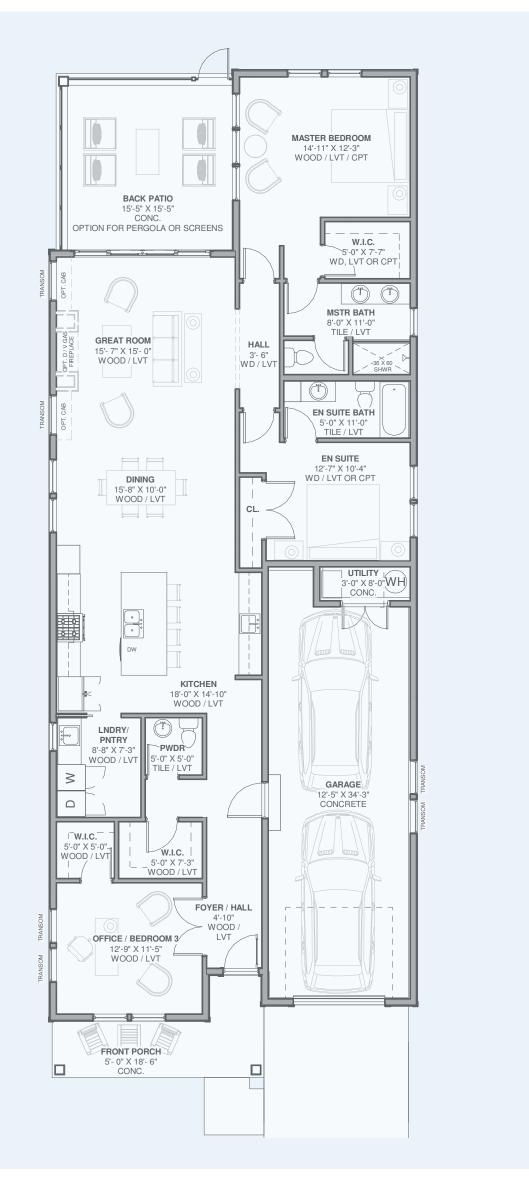

### THE FLORENCE

1556 SQUARE FEET 2 BEDROOMS / 2 BATHS 2 CAR GARAGE THE FLORENCE includes a full bath and Owners Suite complete with a <sup>3</sup>/<sub>4</sub> bath highlighted by dual sinks, a large walk-in closet, and connection to the laundry room with full washer/dryer space and utility sink this suite is sure to exceed your expectations. Multiple customizations allow you to personalize your entertaining space

with a buffet, fireplace, built-ins and more. Informal dining space featuring additional seating at the kitchen island provides ample seating space for all.

The 16 x 10 back patio has the option for a pergola, roof, or screening to set your favorite outdoor mood. The Large front covered porch provides shade for pure summer enjoyment.

### THE NAPLES

1855 SQUARE FEET 3 BEDROOMS / 3 BATHS 2 CAR GARAGE THE NAPLES spacious floorplan boasts 3 bedrooms, 3 bathrooms (½, ³¼, and full) all on one level. Enter through the covered porch and walk into the extended foyer hallway with the office/bedroom to the right and walk-in closet, additional walk-in closet across from powder room affords great storage options. Step

into the open kitchen with long island, dual sinks and additional seating, long countertop with bar sink, pantry and access to full laundry room with utility sink, informal dining is open to living room and walkout out to your large back patio. Owner's suite with <sup>3</sup>/<sub>4</sub> private bath, walk-in closet and has option for sliding door to patio.