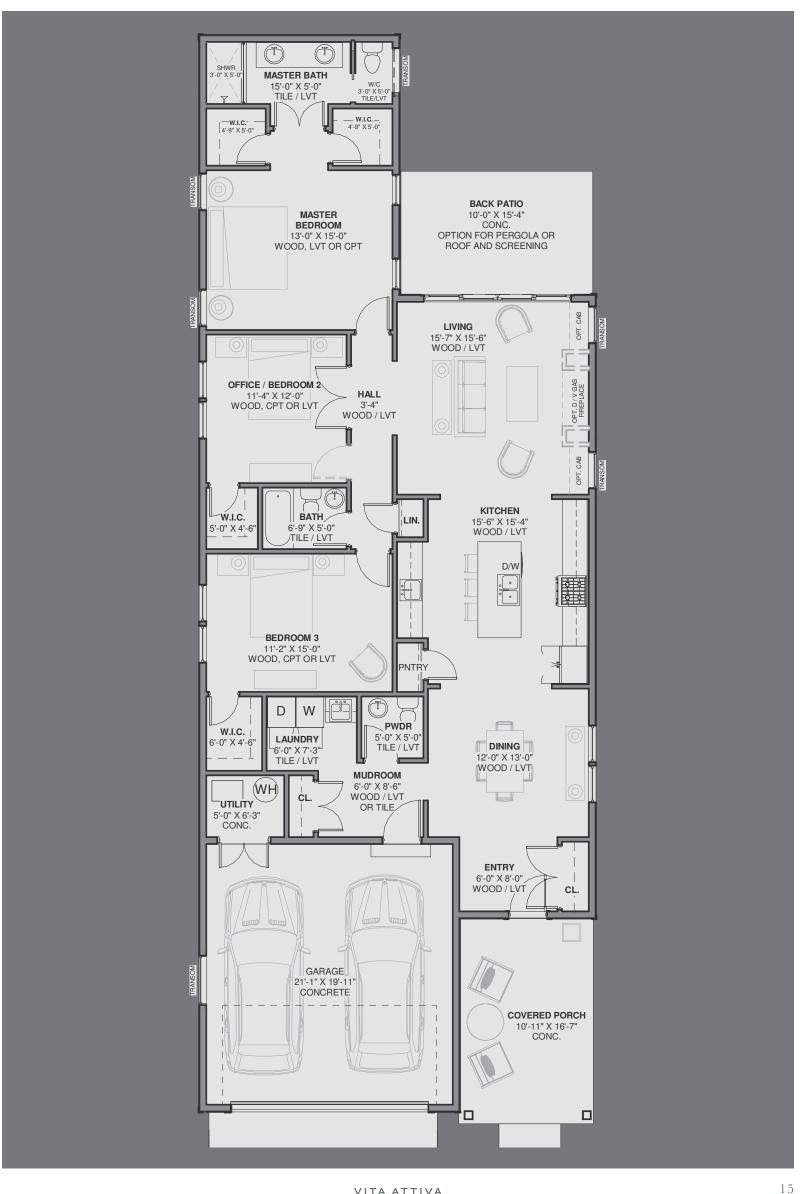

## The Sicily

1508 SQUARE FEET 2 BEDROOMS / 2 BATHS 2 CAR GARAGE

The Sicily is the largest of the Row Homes situated on the corners of the U-shaped building includes an open concept kitchen with double sinks in island, and large pantry cupboard for more storage. The full size laundry room includes a utility sink and ample counter space. This leads to the Owner's Suite walk-in closet and 3/4 owner's bath with dual sinks. There is an additional full bath, and second bedroom with optional door placement at hallway or entering from living room. The larger living room includes gas fireplace, informal dining with French doors welcoming you to the screened or open air patio.

2 Floor Plan Options Available: C-1, C-2

48 ROW HOMES

LIVING ROOM 16'-9" X 14'-0" WOOD / LVT D / V GAS FIREPLACE LIN. BATH 2 \( \)
8'-9" X 5'-0"\\
TILE / LVT HALL 3'-4" WOOD / LVT DINING ROOM 10'-0" X 14'-0" WOOD / LVT MASTER BATH 8'-9" X 7'-10" TILE / LVT LIN. KITCHEN 14'-4" X 14'-0" WOOD / LVT SQUA FRON HOUS \$ ¢ GARA OPT. SINK / DW LOCATION PORC MASTER BEDROOM 12'-6" X 14'-0" CARPET, WOOD OR LVT HALL 4'-2" ₩H MUDROOM 8'-6" X 6'-2" LVT OR TILE UTILITY 3'-6" X 7'-0" CONC. ABOVE: C-2

\*C-2 – offers kitchen design upgrades ranging from two walls of cabinets instead of the pantry, to a shorter island allowing for a larger walk-in closet in owner's suite.