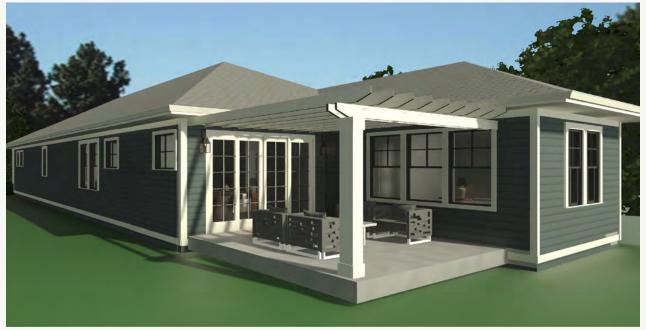

for you and your loved ones to enjoy.

Scan QR code below to see all amenities we offer.



#### AMENITIES

Our amenities include but are not limited to several billiards game rooms, full gym, speakeasy common room, tennis/pickleball courts and multiple social areas to relax with co-residents!







State of the art workout equipment, changing rooms and everything you need to help energize, strengthen, and decompress.



Active living is exactly what you will experience at our new adult community. This unique neighborhood will focus on you and offer the lifestyle you have been looking for — a community with resort style living with likeminded adults. As they say in Italian, "Vita Attiva!"

Ask about our other amenities and special offerings!





#### ELEVATION A





#### ELEVATION B





#### ELEVATION C





#### ELEVATION D





#### ELEVATION E





#### ELEVATION F





#### ELEVATION G









# ROW HOMES

3 UNIQUE FLOOR PLANS



3 unique Floorplans for Row Homes also have options to personalize your space. The building features 8 side by side units in a U-shaped creating your own community within the community. The garages are cleverly tucked into the middle of the building for aesthetics and safety. The Tuscany is the name of the 2 End Units, The Umbria the four inside units, and The Sicily are the larger corner units.

Scan QR code below to see all row home plans.



4.5



46 VILLAS



## The Sicily

1508 SQUARE FEET 2 BEDROOMS / 2 BATHS 2 CAR GARAGE

The Sicily is the largest of the Row Homes situated on the corners of the U-shaped building includes an open co