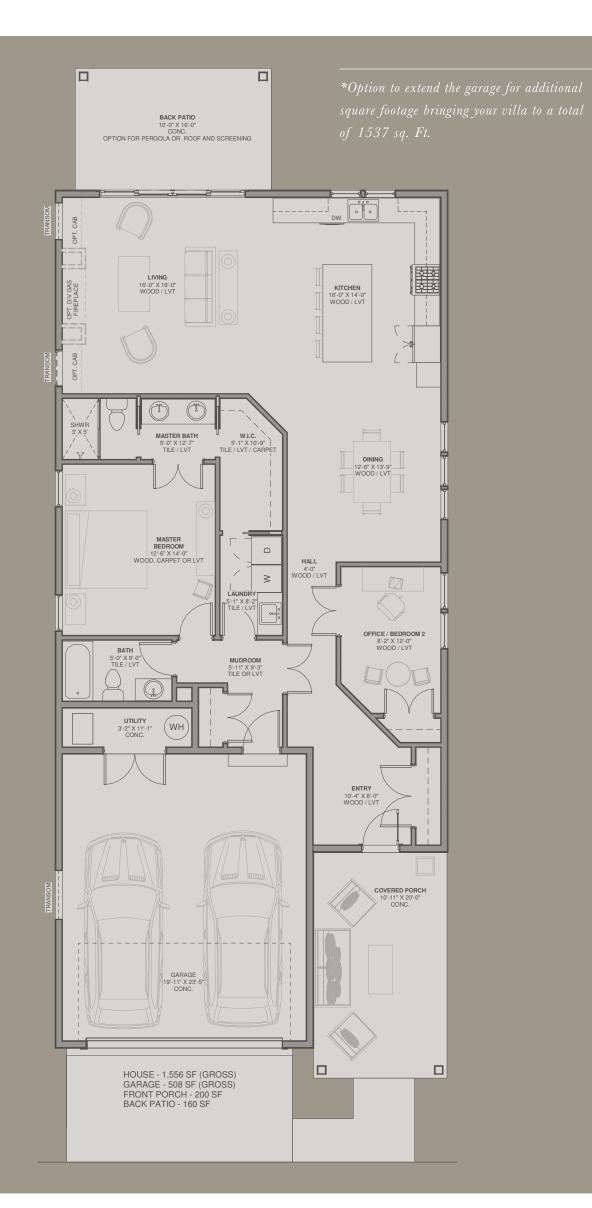

### THE FLORENCE

1556 SQUARE FEET 2 BEDROOMS / 2 BATHS 2 CAR GARAGE THE FLORENCE includes a full bath and Owners Suite complete with a <sup>3</sup>/<sub>4</sub> bath highlighted by dual sinks, a large walk-in closet, and connection to the laundry room with full washer/dryer space and utility sink this suite is sure to exceed your expectations. Multiple customizations allow you to personalize your entertaining space

with a buffet, fireplace, built-ins and more. Informal dining space featuring additional seating at the kitchen island provides ample seating space for all.

The 16 x 10 back patio has the option for a pergola, roof, or screening to set your favorite outdoor mood. The Large front covered porch provides shade for pure summer enjoyment.