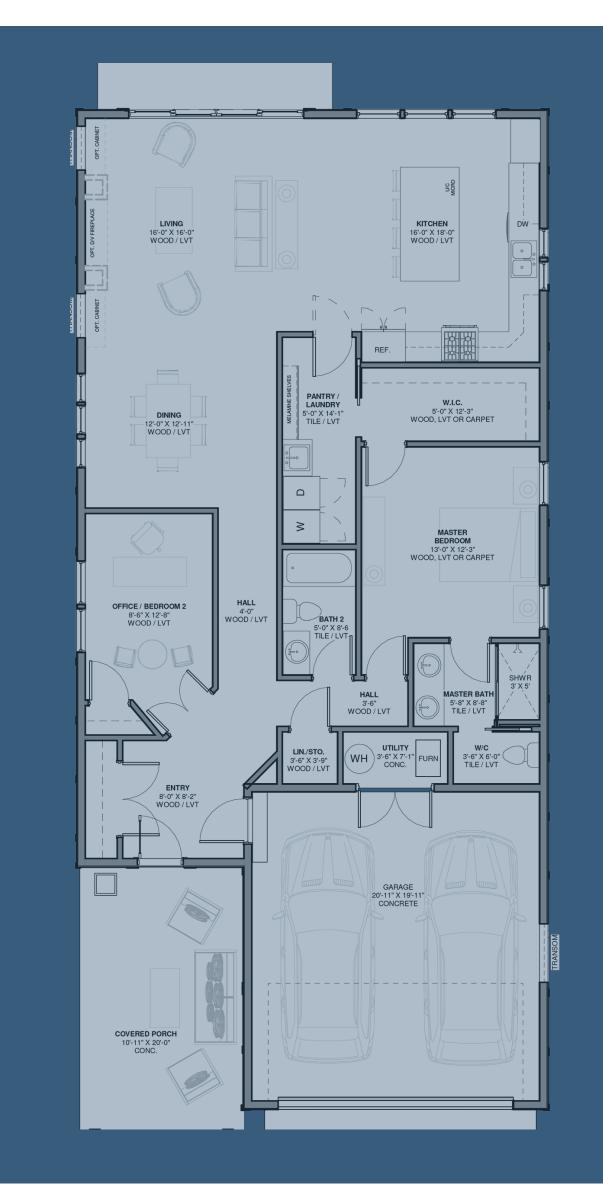

### THE FLORENCE

1556 SQUARE FEET 2 BEDROOMS / 2 BATHS 2 CAR GARAGE THE FLORENCE includes a full bath and Owners Suite complete with a <sup>3</sup>/<sub>4</sub> bath highlighted by dual sinks, a large walk-in closet, and connection to the laundry room with full washer/dryer space and utility sink this suite is sure to exceed your expectations. Multiple customizations allow you to personalize your entertaining space

with a buffet, fireplace, built-ins and more. Informal dining space featuring additional seating at the kitchen island provides ample seating space for all.

The 16 x 10 back patio has the option for a pergola, roof, or screening to set your favorite outdoor mood. The Large front covered porch provides shade for pure summer enjoyment.