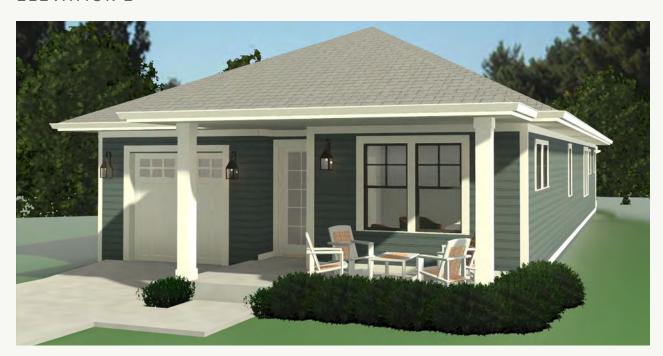

r for you and your loved ones to enjoy.

Scan QR code below to see all amenities we offer.



#### AMENITIES

Our amenities include but are not limited to several billiards game rooms, full gym, speakeasy common room, tennis/pickleball courts and multiple social areas to relax with co-residents!







State of the art workout equipment, changing rooms and everything you need to help energize, strengthen, and decompress.



Active living is exactly what you will experience at our new adult community. This unique neighborhood will focus on you and offer the lifestyle you have been looking for — a community with resort style living with likeminded adults. As they say in Italian, "Vita Attiva!"

Ask about our other amenities and special offerings!





#### ELEVATION A





#### ELEVATION B





#### ELEVATION C





#### ELEVATION D





#### ELEVATION E





#### ELEVATION F





#### ELEVATION G









# ROW HOMES

3 UNIQUE FLOOR PLANS



3 unique Floorplans for Row Homes also have options to personalize your space. The building features 8 side by side units in a U-shaped creating your own community within the community. The garages are cleverly tucked into the middle of the building for aesthetics and safety. The Tuscany is the name of the 2 End Units, The Umbria the four inside units, and The Sicily are the larger corner units.

Scan QR code below to see all row home plans.



4.5



46 VILLAS



## The Sicily

1508 SQUARE FEET 2 BEDROOMS / 2 BATHS 2 CAR GARAGE

The Sicily is the largest of the Row Homes situated on the corners of the U-shaped building includes an open