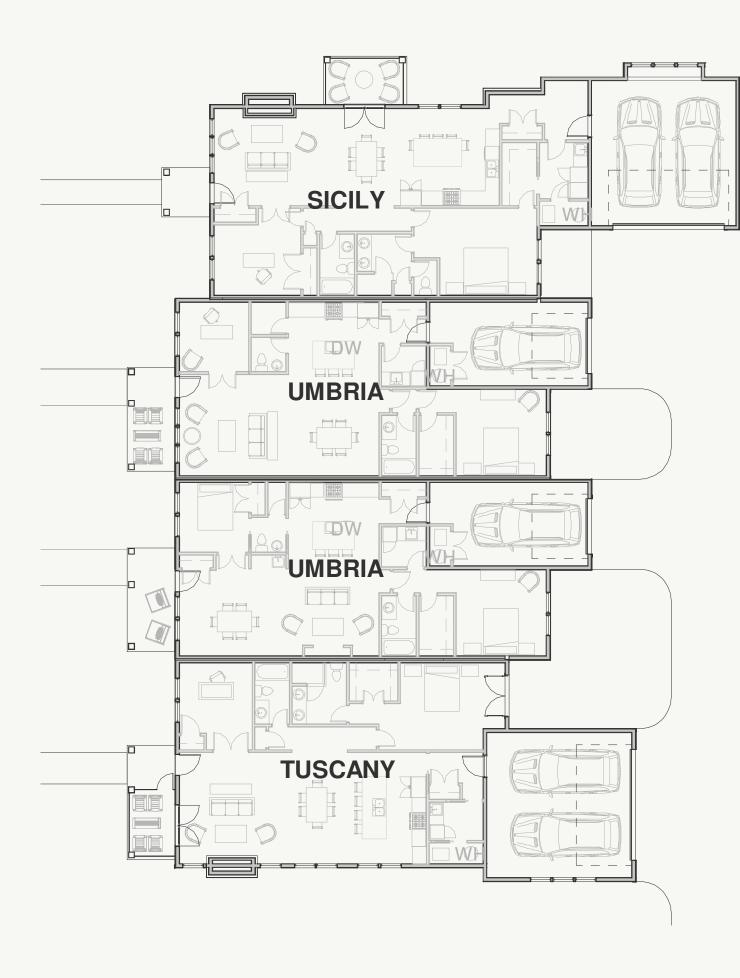

# ROW HOMES

3 UNIQUE FLOOR PLANS

3 unique Floorplans for Row Homes also have options to personalize your space. The building features 8 side by side units in a U-shaped creating your own community within the community. The garages are cleverly tucked into the middle of the building for aesthetics and safety. The Tuscany is the name of the 2 End Units, The Umbria the four inside units, and The Sicily are the larger corner units.

## The Sicily

1508 SQUARE FEET 2 BEDROOMS / 2 BATHS 2 CAR GARAGE

The Sicily is the largest of the Row Homes situated on the corners of the U-shaped building includes an open concept kitchen with double sinks in island, and large pantry cupboard for more storage. The full size laundry room includes a utility sink and ample counter space. This leads to the Owner's Suite walk-in closet and 3/4 owner's bath with dual sinks. There is an additional full bath, and second bedroom with optional door placement at hallway or entering from living room. The larger living room includes gas fireplace, informal dining with French doors welcoming you to the screened or open air patio.

## The Tuscany

1371 SQUARE FEET 2 BEDROOMS / 2 BATHS 2 CAR GARAGE

The Tuscany end unit Row Home is just the right size with a 2 car garage. As you enter the home you will enjoy the stackable laundry room with utility sink.

### The Umbria

1178 SQUARE FEET 2 BEDROOMS / 2 BATHS 1 CAR GARAGE

The Umbria is the most affordable Row Home. Smartly planned 3 floor unit with many options.

All units offer an owner's suite with large walk-in closet and full bathroom. Each comes with Stackable laundry machines and a utility sink in this dedicated room. The kitchen is open to the multipurpose living/dining rooms with ample storage, island with kitchen sink, and additional seating. The front porch has the option to be screened or open depending on your preference.