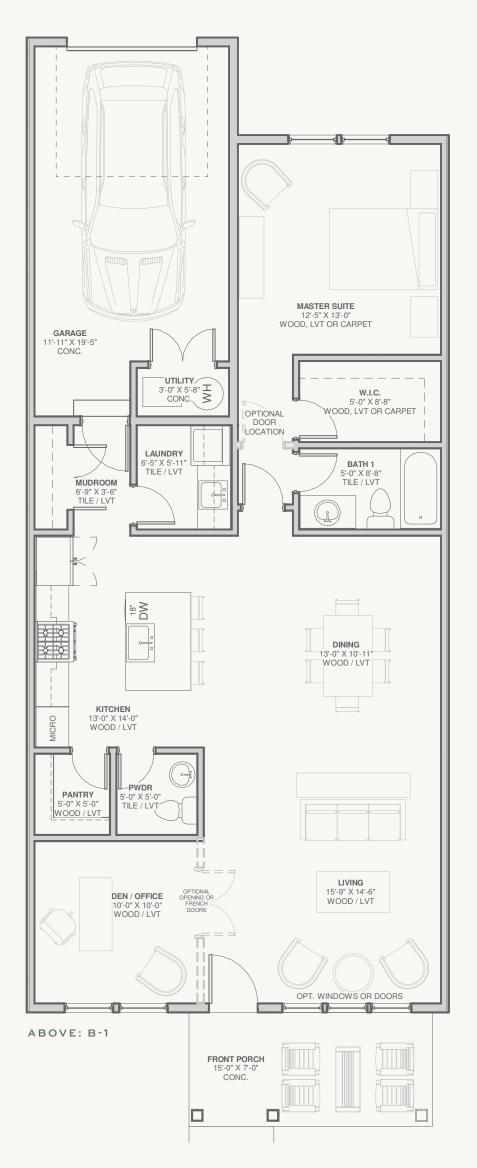

### The Umbria

1178 SQUARE FEET 2 BEDROOMS / 2 BATHS 1 CAR GARAGE

The Umbria is the most affordable Row Home. Smartly planned 3 floor unit with many options.

All units offer an owner's suite with large walk-in closet and full bathroom. Each comes with Stackable laundry machines and a utility sink in this dedicated room. The kitchen is open to the multipurpose living/dining rooms with ample storage, island with kitchen sink, and additional seating. The front porch has the option to be screened or open depending on your preference.

2 Floor Plan Options: B-1, B-2

52 ROW HOMES

\*B-1-offers powder room, den, and larger pantry

\*B-2 – offers ¾ bath, second bedroom with closet, and pantry cupboard