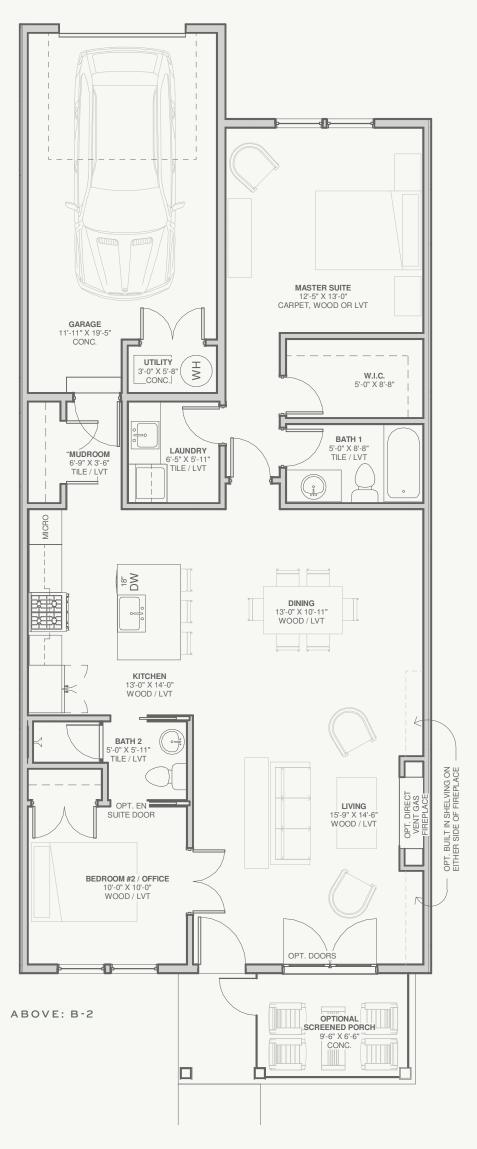

### The Umbria

1178 SQUARE FEET 2 BEDROOMS / 2 BATHS 1 CAR GARAGE

The Umbria is the most affordable Row Home. Smartly planned 3 floor unit with many options.

All units offer an owner's suite with large walk-in closet and full bathroom. Each comes with Stackable laundry machines and a utility sink in this dedicated room. The kitchen is open to the multipurpose living/dining rooms with ample storage, island with kitchen sink, and additional seating. The front porch has the option to be screened or open depending on your preference.

2 Floor Plan Options: B-1, B-2

52 ROW HOMES

\*B-1-offers powder room, den, and larger pantry

\*B-2 – offers ¾ bath, second bedroom with closet, and pantry cupboard