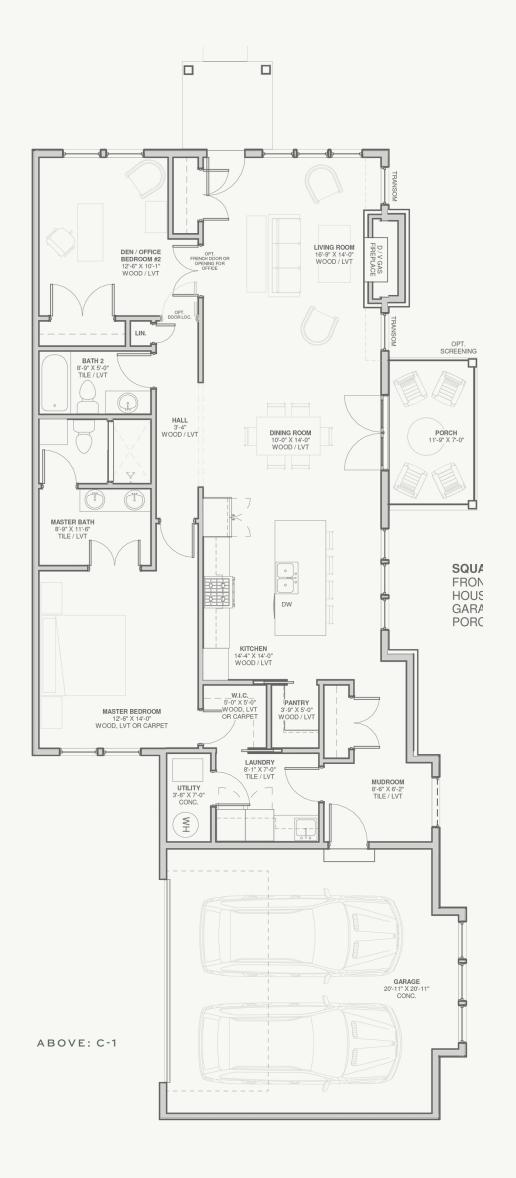

2 Floor Plan Options Available: C-1, C-2

48 ROW HOMES

LIVING ROOM 16'-9" X 14'-0" WOOD / LVT D / V GAS FIREPLACE LIN. BATH 2 \( \)
8'-9" X 5'-0"\\
TILE / LVT HALL 3'-4" WOOD / LVT DINING ROOM 10'-0" X 14'-0" WOOD / LVT MASTER BATH 8'-9" X 7'-10" TILE / LVT LIN. KITCHEN 14'-4" X 14'-0" WOOD / LVT SQUA FRON HOUS \$ ¢ GARA OPT. SINK / DW LOCATION PORC MASTER BEDROOM 12'-6" X 14'-0" CARPET, WOOD OR LVT HALL 4'-2" ₩H MUDROOM 8'-6" X 6'-2" LVT OR TILE UTILITY 3'-6" X 7'-0" CONC. ABOVE: C-2