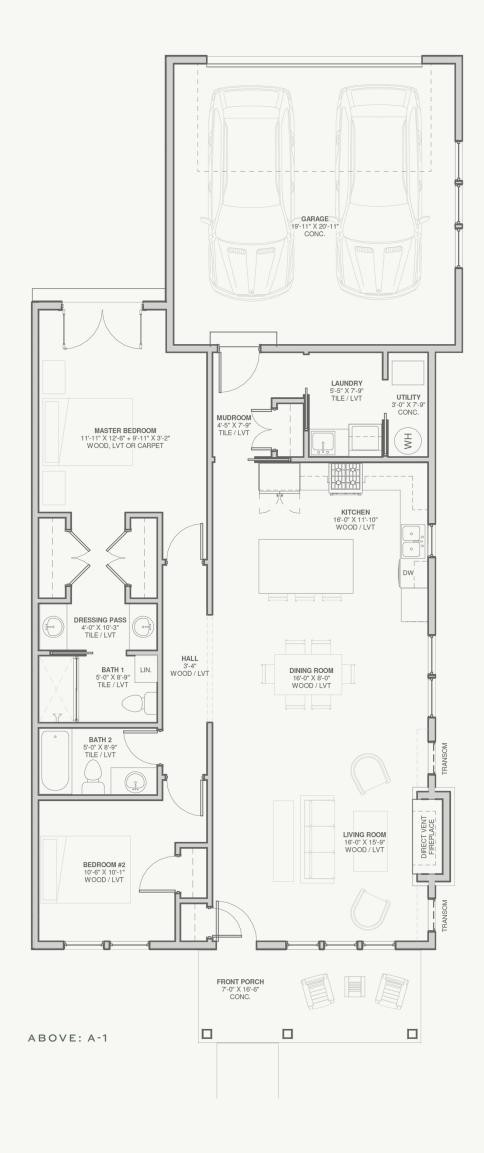

2 Floor Plan Options Available: A-1, A-2\*

50 ROW HOMES

GARAGE 19'-11" X 20'-11" CONC. / MUDROOM 4'-5" X 7'-9" TILE / LVT LAUNDRY 5'-5" X 7'-9" TILE / LVT **UTILITY** 3'-0" X 7'-9 CONC. MASTER BEDROOM 11'-11" X 12'-6" + 9'-11" X 3'-2' CARPET, WOOD OR LVT MH MASTER BEDROOM - ONLY TWO SIDES FOR RODS KITCHEN 16'-0" X 11'-10" WOOD / LVT MASTER BATH 7'-10" X 8'-9" TILE / LVT HALL 3'-4" WOOD / LVT DINING ROOM 16'-0" X 8'-0" WOOD / LVT BATH 2 5'-0" X 8'-9" TILE / LVT DIRECT VENT FIREPLACE LIVING ROOM OPT. FRENCH DOORS OR OPENING BEDROOM 2 / DEN 10'-6" X 10'-1" / WOOD / LVT OPTIONAL SCREENED PORCH 9-6" X-6-6" CONC. ABOVE: A-2