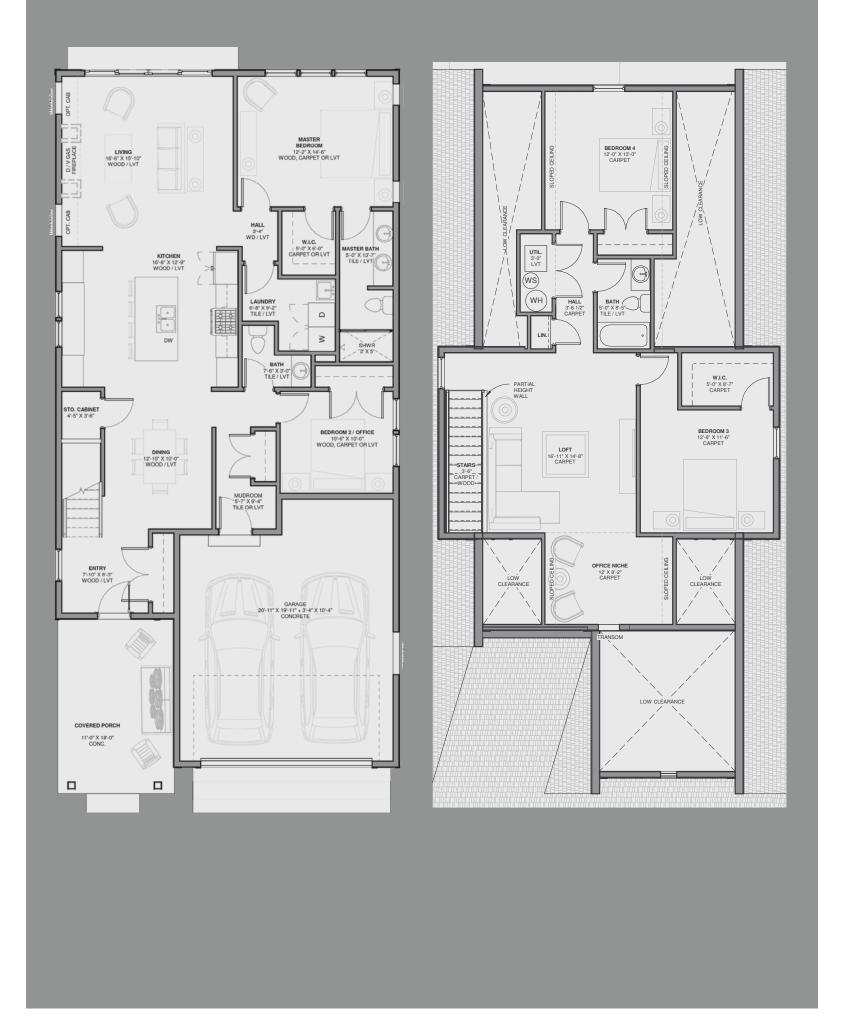

#### THE MILAN

2432 SQUARE FEET 4 BEDROOMS / 4 BATHS 2 CAR GARAGE THE MILAN is our larger 2-story Villa which offers an abundance of space, perfect for entertaining, guests and grandchildren. Enjoy main floor open concept living that includes a dining room, kitchen island with double sinks and breakfast bar, buffet with lower cabinets and pantry on either side. The living room boasts an optional fireplace with built-ins, easy walkout to your back patio which can be covered

or screened with your preference. The Owner's Suite includes a large walk-in closet and a private <sup>3</sup>/<sub>4</sub> bath with dual sinks. The second bedroom and leads to a full bath, and there is a convenient stackable laundry off the mudroom. Your front covered porch welcomes guests to your large villa. The upstairs addition has so much space with 2 bedrooms, a full bath, a 16'11" x 14'8" loft, and 12 x 8 office space.