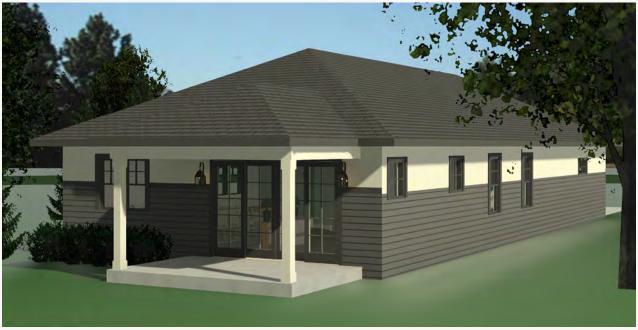

f our activity center for you and your loved ones to enjoy.

Scan QR code below to see all amenities we offer.



#### AMENITIES

Our amenities include but are not limited to several billiards game rooms, full gym, speakeasy common room, tennis/pickleball courts and multiple social areas to relax with co-residents!







State of the art workout equipment, changing rooms and everything you need to help energize, strengthen, and decompress.



Active living is exactly what you will experience at our new adult community. This unique neighborhood will focus on you and offer the lifestyle you have been looking for — a community with resort style living with likeminded adults. As they say in Italian, "Vita Attiva!"

Ask about our other amenities and special offerings!





#### ELEVATION A





#### ELEVATION B





#### ELEVATION C





#### ELEVATION D





#### ELEVATION E





#### ELEVATION F





#### ELEVATION G









# ROW HOMES

3 UNIQUE FLOOR PLANS



3 unique Floorplans for Row Homes also have options to personalize your space. The building features 8 side by side units in a U-shaped creating your own community within the community. The garages are cleverly tucked into the middle of the building for aesthetics and safety. The Tuscany is the name of the 2 End Units, The Umbria the four inside units, and The Sicily are the larger corner units.

Scan QR code below to see all row home plans.



4.5



46 VILLAS



## The Sicily

1508 SQUARE FEET 2 BEDROOMS / 2 BATHS 2 CAR GARAGE

The Sicily is the largest of the Row Homes situated on the corners of the U-shaped buildi