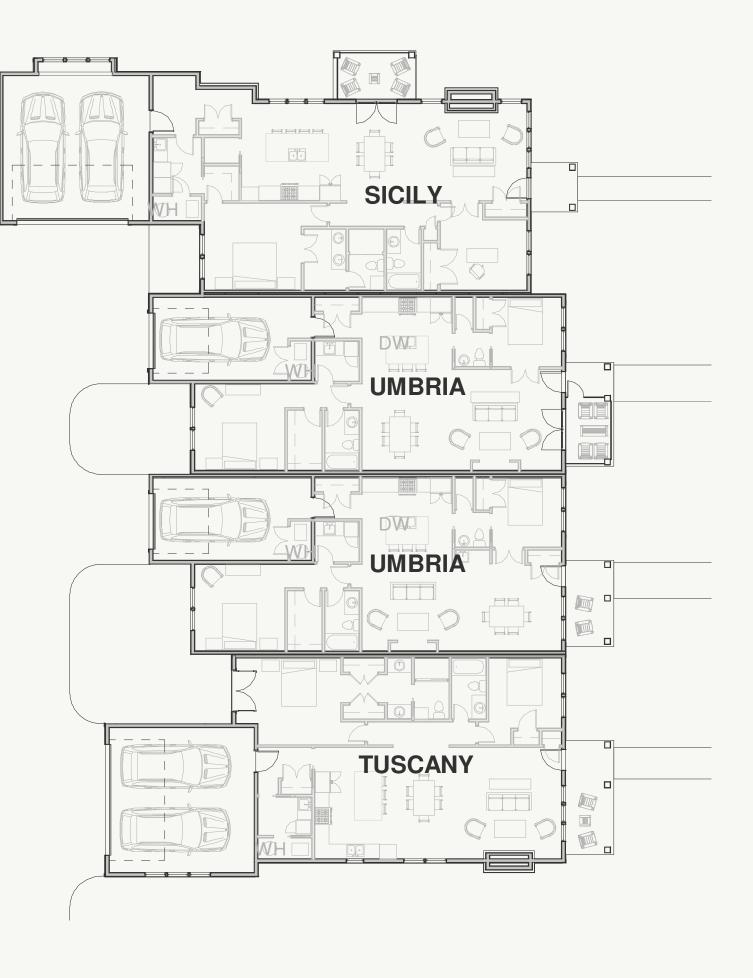

# ROW HOMES

3 UNIQUE FLOOR PLANS

3 unique Floorplans for Row Homes also have options to personalize your space. The building features 8 side by side units in a U-shaped creating your own community within the community. The garages are cleverly tucked into the middle of the building for aesthetics and safety. The Tuscany is the name of the 2 End Units, The Umbria the four inside units, and The Sicily are the larger corner units.

## The Sicily

1508 SQUARE FEET 2 BEDROOMS / 2 BATHS 2 CAR GARAGE

The Sicily is the largest of the Row Homes situated on the corners of the U-shaped building includes an open concept kitchen with double sinks in island, and large pantry cupboard for more storage. The full size laundry room includes a utility sink and ample counter space. This leads to the Owner's Suite walk-in closet and 3/4 owner's bath with dual sinks. There is an additional full bath, and second bedroom with optional door placement at hallway or entering from living room. The larger living room includes gas fireplace, informal dining with French doors welcoming you to the screened or open air patio.

## The Tuscany

1371 SQUARE FEET 2 BEDROOMS / 2 BATHS 2 CAR GARAGE

The Tuscany end unit Row Home is just the right size with a 2 car garage. As you enter the home you will enjoy the stackable laundry room with utility sink.

### The Umbria

1178 SQUARE FEET 2 BEDROOMS / 2 BATHS 1 CAR GARAGE

The Umbria is the most affordable Row Home. Smartly planned 3 floor unit with many options.

All units offer an owner's suite with large walk-in closet and full bathroom. Each comes with Stackable laundry machines and a utility sink in this dedicated room. The kitchen is open to the multipurpose living/dining rooms with ample storage, island with kitchen sink, and additional seating. The front porch has the option to be screened or open depending on your preference.