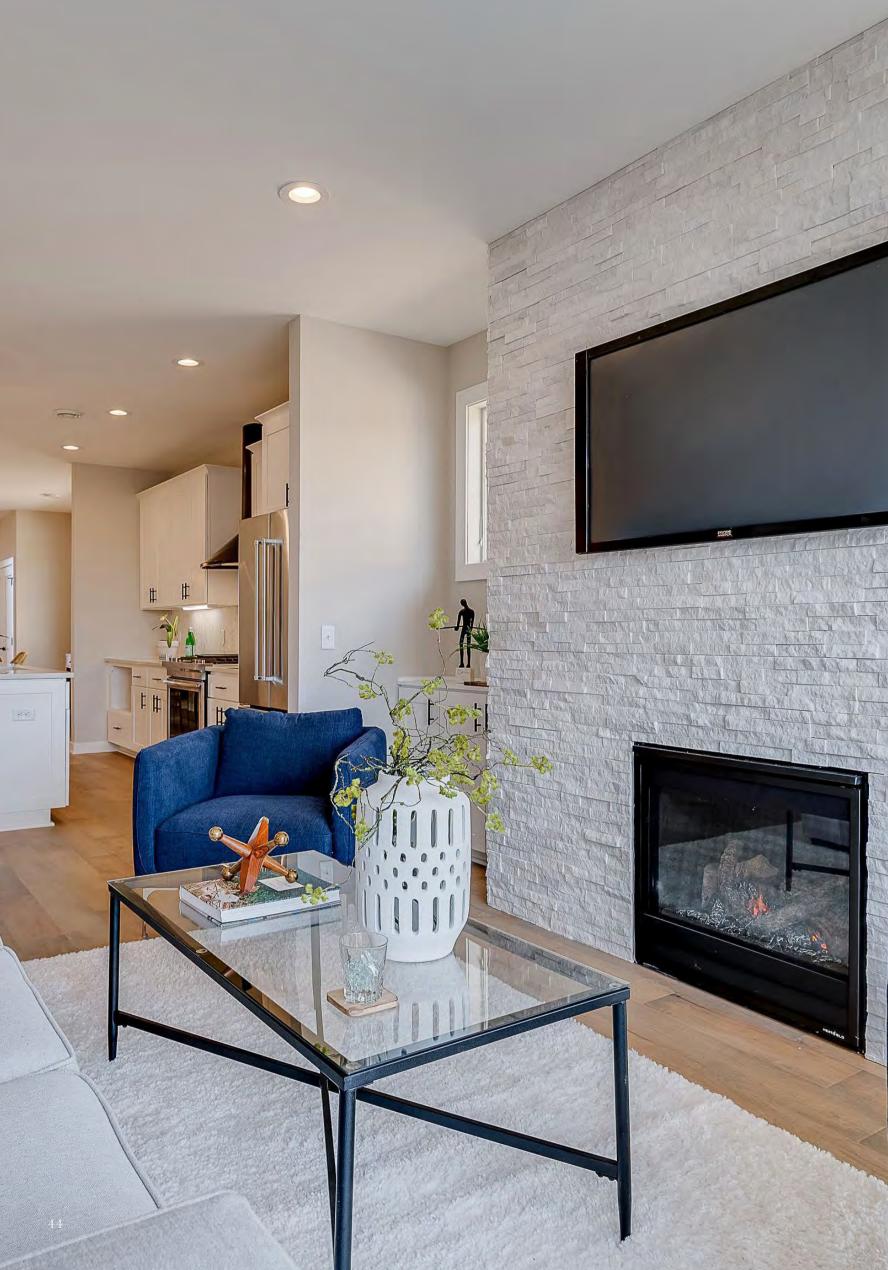

#### THE MILAN

2432 SQUARE FEET 4 BEDROOMS / 4 BATHS 2 CAR GARAGE THE MILAN is our larger 2-story Villa which offers an abundance of space, perfect for entertaining, guests and grandchildren. Enjoy main floor open concept living that includes a dining room, kitchen island with double sinks and breakfast bar, buffet with lower cabinets and pantry on either side. The living room boasts an optional fireplace with built-ins, easy walkout to your back patio which can be covered

or screened with your preference. The Owner's Suite includes a large walk-in closet and a private <sup>3</sup>/<sub>4</sub> bath with dual sinks. The second bedroom and leads to a full bath, and there is a convenient stackable laundry off the mudroom. Your front covered porch welcomes guests to your large villa. The upstairs addition has so much space with 2 bedrooms, a full bath, a 16'11" x 14'8" loft, and 12 x 8 office space.