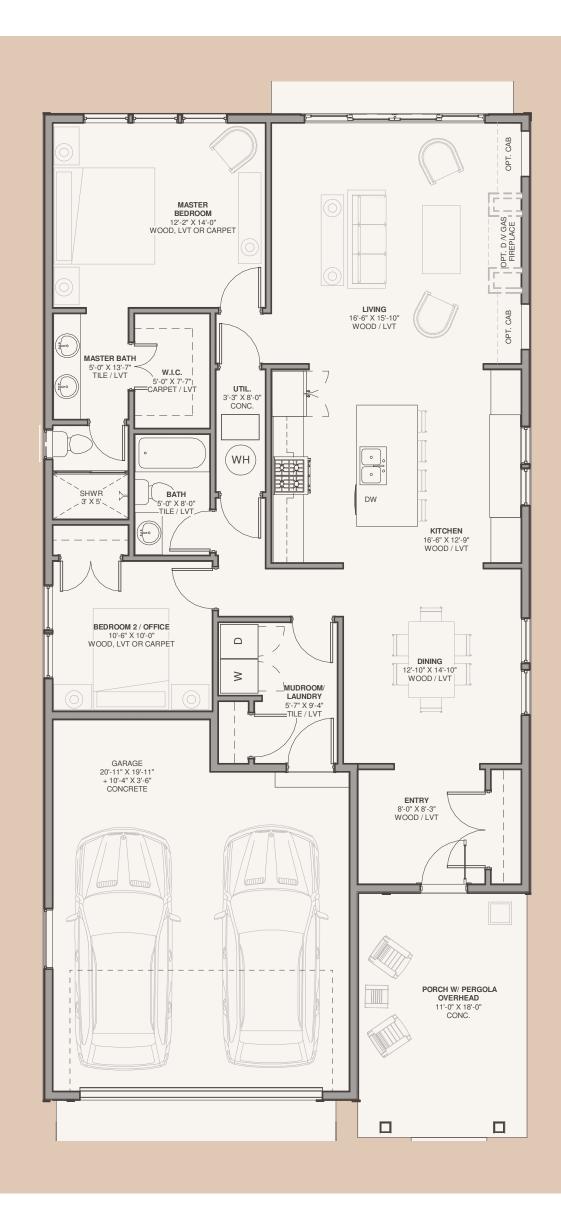

### THE SORRENTO

1700 SQUARE FEET
3 BEDROOMS / 2.5 BATH
3 CAR GARAGE

THE SORRENTO is our 3 car plan (2 stalls + one tandem) with 3 bedrooms. Front covered porch, front foyer with closet, formal dining room and powder room. Laundry room with utility sink is accessible from garage. Kitchen has

an island with dual sinks and optional wet bar. Enjoy open living room with optional fireplace and access to patio. 2 additional bedroom that share a full bathroom. Owner's suite has His n Hers closets, <sup>3</sup>/<sub>4</sub> bath with dual sinks.

\*Option to extend the garage for additional storage space.