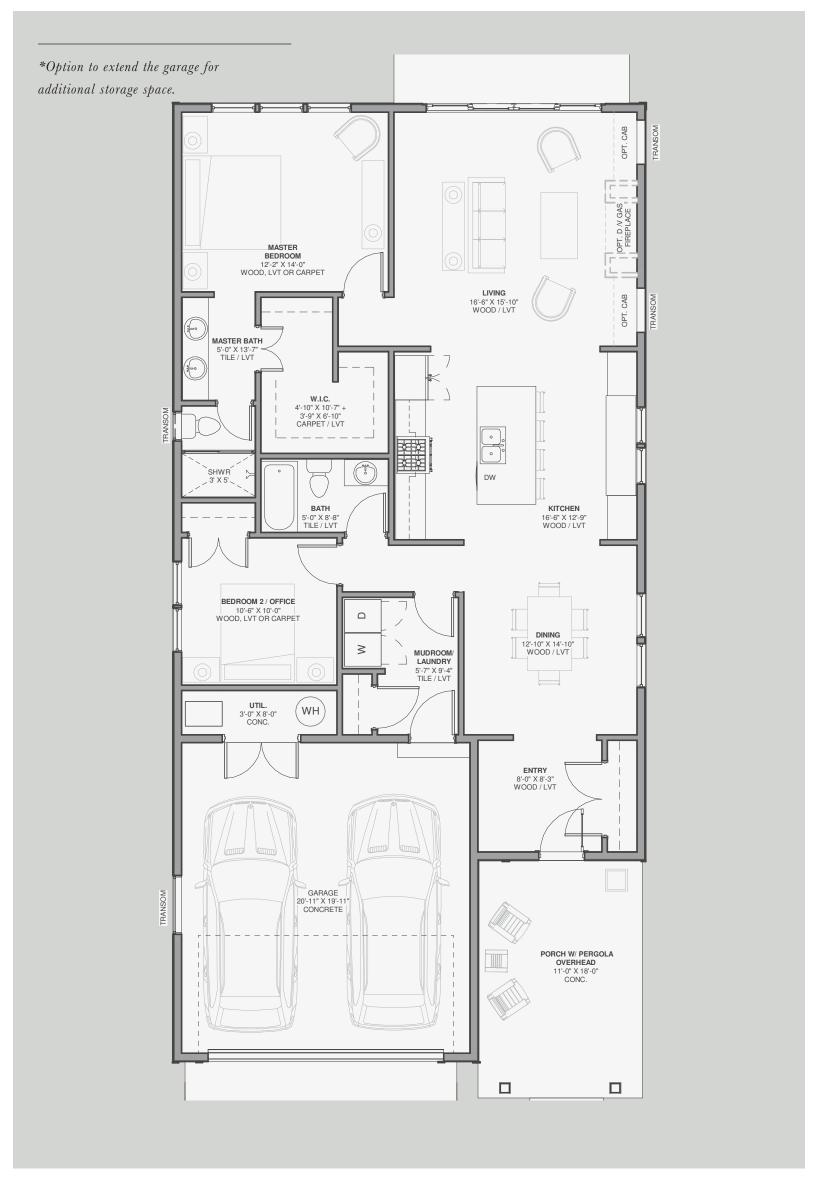

### THE SORRENTO

1700 SQUARE FEET
3 BEDROOMS / 2.5 BATH
3 CAR GARAGE

THE SORRENTO is our 3 car plan (2 stalls + one tandem) with 3 bedrooms. Front covered porch, front foyer with closet, formal dining room and powder room. Laundry room with utility sink is accessible from garage. Kitchen has

an island with dual sinks and optional wet bar. Enjoy open living room with optional fireplace and access to patio. 2 additional bedroom that share a full bathroom. Owner's suite has His n Hers closets, <sup>3</sup>/<sub>4</sub> bath with dual sinks.

\*Option to extend the garage for additional storage space.