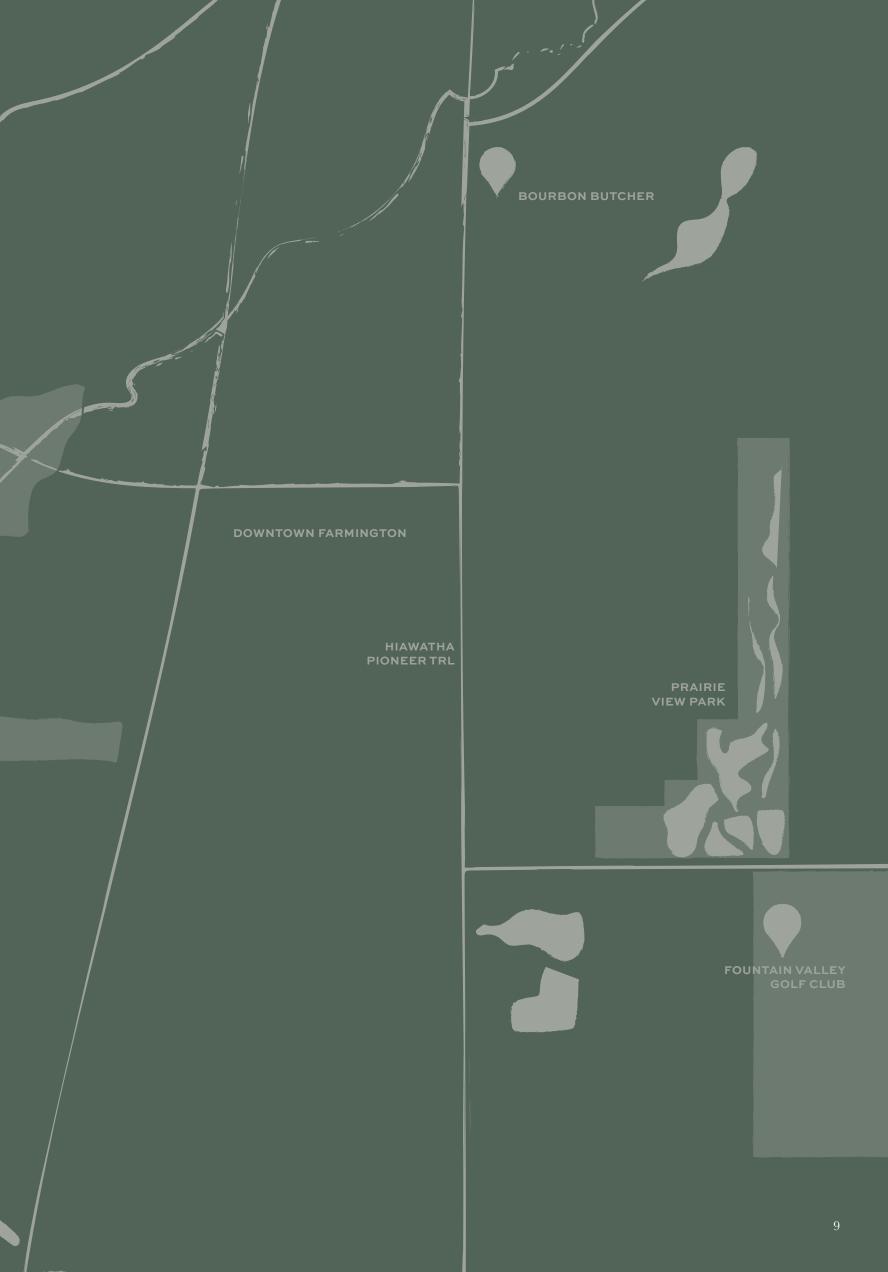

## Nearby Attractions

- 1. GOLF COURSES
- 2. LAKES
- 3. TRAILS
- 4. MALL OF AMERICA
- 5. RESTAURANTS

Our newest development in Farmington is surrounded by numerous activities like golfing, fishing, and dining of all types. Medical facilities from general care to memory care are within a 20 minute drive and a short 45 minutes to the world renown Mayo Clinic. If shopping is what you desire, 17 miles away the Mall of America offers 100s of stores and restaurants for you to choose from. All Farmington is missing is you!