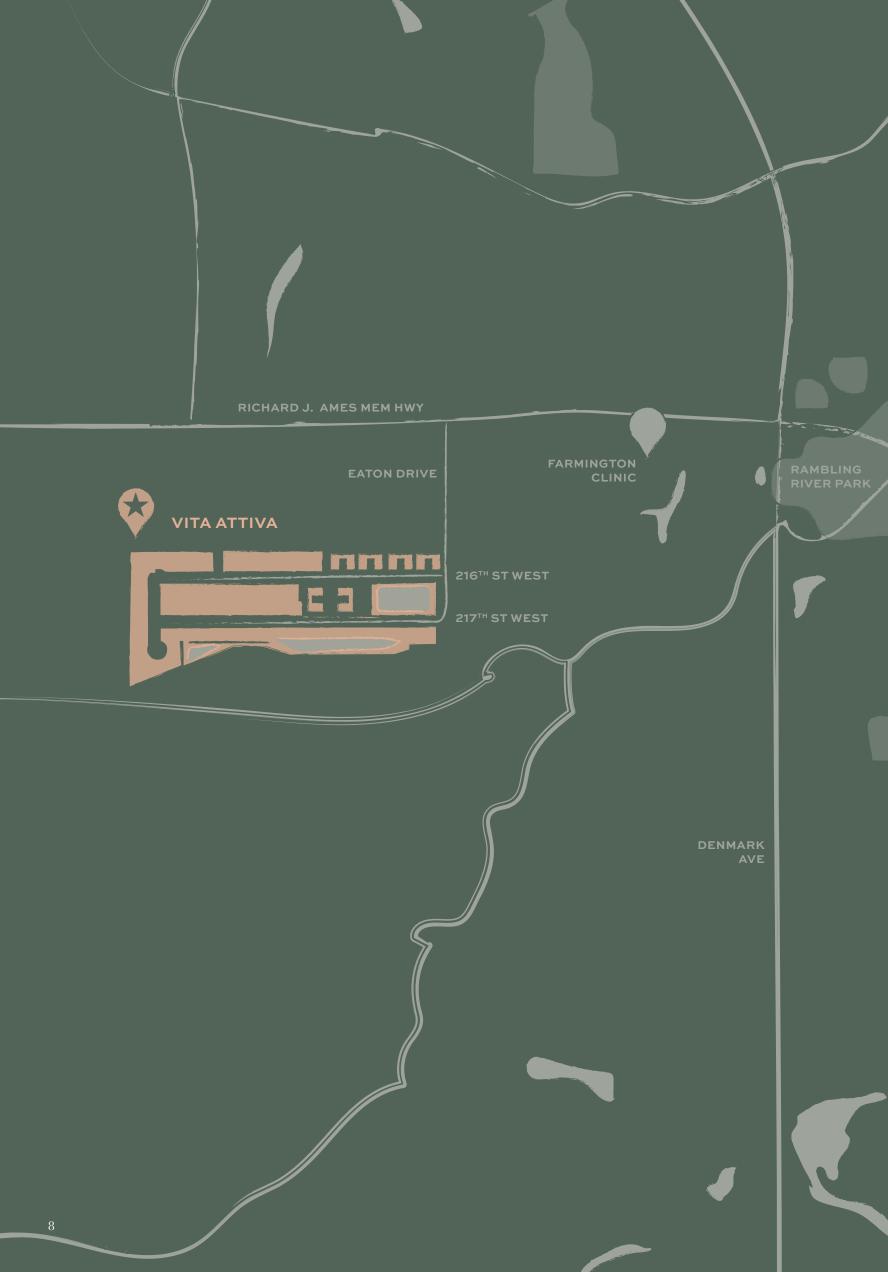

## Nearby Attractions

- 1. GOLF COURSES
- 2. LAKES
- 3. TRAILS
- 4. MALL OF AMERICA
- 5. RESTAURANTS

Our newest development in Farmington is surrounded by numerous activities like golfing, fishing, and dining of all types. Medical facilities from general care to memory care are within a 20 minute drive and a short 45 minutes to the world renown Mayo Clinic. If shopping is what you desire, 17 miles away the Mall of America offers 100s of stores and restaurants for you to choose from. All Farmington is missing is you!

SOUTH CREEK

612.852.6640 MYVITAATTIVA.COM

5016 217TH ST W FARMINGTON, MN 55024