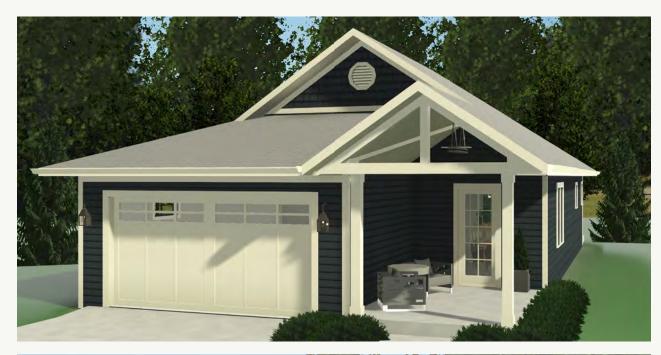

ed ones to enjoy.

Scan QR code below to see all amenities we offer.



#### AMENITIES

Our amenities include but are not limited to several billiards game rooms, full gym, speakeasy common room, tennis/pickleball courts and multiple social areas to relax with co-residents!







State of the art workout equipment, changing rooms and everything you need to help energize, strengthen, and decompress.



Active living is exactly what you will experience at our new adult community. This unique neighborhood will focus on you and offer the lifestyle you have been looking for — a community with resort style living with likeminded adults. As they say in Italian, "Vita Attiva!"

Ask about our other amenities and special offerings!





#### ELEVATION A





#### ELEVATION B





#### ELEVATION C





#### ELEVATION D





#### ELEVATION E





#### ELEVATION F





#### ELEVATION G









# ROW HOMES

3 UNIQUE FLOOR PLANS



3 unique Floorplans for Row Homes also have options to personalize your space. The building features 8 side by side units in a U-shaped creating your own community within the community. The garages are cleverly tucked into the middle of the building for aesthetics and safety. The Tuscany is the name of the 2 End Units, The Umbria the four inside units, and The Sicily are the larger corner units.

Scan QR code below to see all row home plans.



4.5



46 VILLAS



## The Sicily

1508 SQUARE FEET 2 BEDROOMS / 2 BATHS 2 CAR GARAGE

The Sicily is the largest of the Row Homes situated on the corners of the U-shaped building includes an open concept kitchen with d